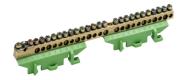

No

Brass terminal,  $1x25mm^2\ 13x10mm^2\ 11x16mm^2$ , with mounting base, Color: green

## **Technical properties**

Halogen free

| Architecture               |                        |
|----------------------------|------------------------|
| Number of poles            | 1 P                    |
| Fixing mode                | Clamping and screwable |
| Electric current           |                        |
| Rated current              | 60 A                   |
| Dimensions                 |                        |
| Length                     | 169 mm                 |
| Width of installed product | 5 mm                   |
| Materials                  |                        |
| Colour                     | green/yellow           |
| Material                   | brass                  |
| Connection                 |                        |
| Type of connection         | screw                  |
| Equipment                  |                        |
| Number of outputs          | 24                     |
| Number of inputs           | 1                      |
| Standards                  |                        |
| European directive WEEE    | concerned              |
| Safety                     |                        |
| REACH conform              | Yes                    |
| RoHS conform               | Yes                    |