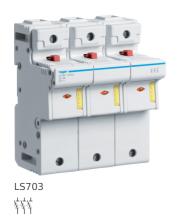

## Fuse carrier 3P 125A 690V L58 accessoriability 6M

## **Technical properties**

| Architecture                                             |           |
|----------------------------------------------------------|-----------|
| Number of poles                                          | 3 P       |
| Type of pole                                             | 3 P       |
| Configuration                                            |           |
| Number of modules                                        | 6         |
| Electric current                                         |           |
| Rated current                                            | 125 A     |
| Dimensions                                               |           |
| Depth of installed product                               | 96 mm     |
| Height of installed product                              | 125 mm    |
| Width of installed product                               | 105 mm    |
| Power                                                    |           |
| Total power loss under IN                                | 38.5 W    |
| Standards                                                |           |
| European directive WEEE                                  | concerned |
| Safety                                                   |           |
| Protection index IP                                      | IP20      |
| REACH conform                                            | Yes       |
| RoHS conform                                             | Yes       |
| Use conditions                                           |           |
| Operating temperature                                    | -540 °C   |
| Degree of pollution according to IEC 60664 / IEC 60947-2 | 3         |