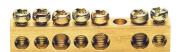

Yes

Brass terminal, 49mm, 4x10mm<sup>2</sup> - 3x16mm<sup>2</sup>, without mounting base

## **Technical properties**

Halogen free

| Architecture                         |                |
|--------------------------------------|----------------|
| Number of poles                      | 1 P            |
| Fixing mode                          | Screw mounting |
| Electric current                     |                |
| Rated current                        | 60 A           |
| Dimensions                           |                |
| Length                               | 49 mm          |
| Materials                            |                |
| Colour                               | bronze         |
| Material                             | brass          |
| Connection                           |                |
| Number and size of connection points | 3x16+4x10mm²   |
| Type of connection                   | with screw     |
| Standards                            |                |
| European directive WEEE              | concerned      |
| Safety                               |                |
| REACH conform                        | Yes            |
| RoHS conform                         | Yes            |