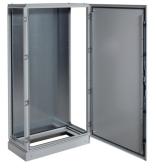

### Steel enclosure, FK, plain door 1900x1000x500 mm

### **Technical properties**

| Fixing mode                       | Floor fastening |
|-----------------------------------|-----------------|
| Compatibility                     |                 |
| Suitable for lightning protection | No              |
| Dimensions                        |                 |
| Insertion depth                   | 500 mm          |
| Depth of installed product        | 500 mm          |
| Internal depth                    | 500 mm          |
| Height of installed product       | 1900 mm         |
| Width of installed product        | 1000 mm         |
| Thickness of sidewall material    | 1.2 mm          |
| Cover, door                       |                 |
| Material thickness cover          | 1.5 mm          |
| Cover type                        | Closed (plain)  |
| Door leave                        | single          |
| Cover type                        | Door            |
| Transparent cover or door         | Nc              |
| Materials                         |                 |
| Colour                            | light grey      |