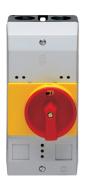

## MZ521N

## Surface mounting enclosure IP55 for motor starter

## **Technical properties**

Altitude

Storage/transport temperature

| Configuration                      |               |
|------------------------------------|---------------|
| Number of modules                  | 3             |
| Electric current                   |               |
| Rated current                      | 25 A          |
| Dimensions                         |               |
| Depth of installed product         | 125 mm        |
| Height of installed product        | 158 mm        |
| Width of installed product         | 80 mm         |
| Cover, door                        |               |
| Identification od protection index | 55            |
| Standards                          |               |
| European directive WEEE            | not concerned |
| Safety                             |               |
| Protection index IP                | IP55          |
| Use conditions                     |               |
| Operating temperature              | -2555 °C      |